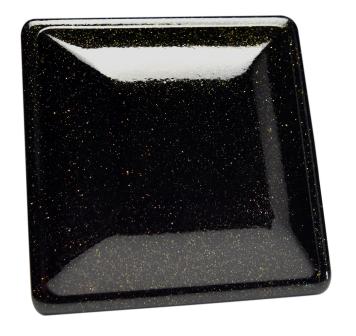

### **FEATURES:**

- 5 grams per bottle
- Micron Size: 50-300 µm
- Temperature Limit 400°F
- Recommended Pour: 1 shot per 1lb of solid color / 1 shot per 2lbs of clear coat
- Shot mixed with Super Mirror Clear & coated over Satin Black base